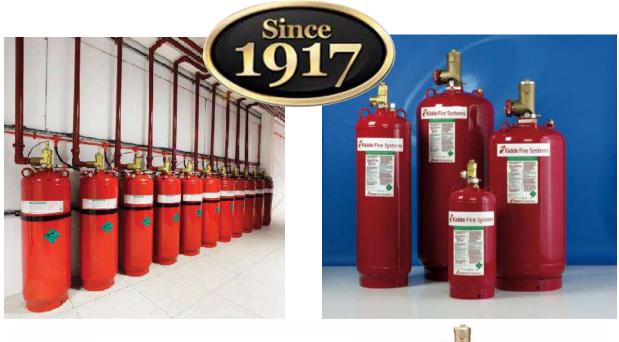

Detection and Control | Dry Chemical System | Heat Detection | Inert Suppression

Kitchen Fire Suppression | Notification Appliances | Portable Fire Extinguisher

Smoke Detection | Water Mist System

Fire Fighting Pump System