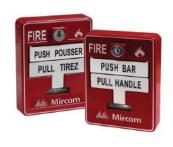

# **Mircom**Fire Alarm System

Fire Detection & Alarm | Communication & Voice Entry | Security & Access Control Mass Notification System | Smart Buildings | Emergency Lighting

Air sampling Smoke Detection | CO2 System | Clean Agent Fire Suppression System