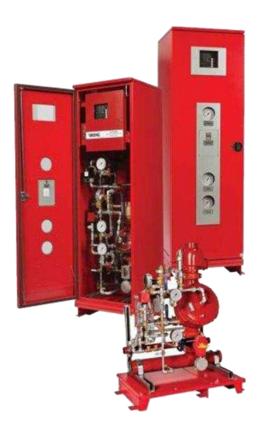

Detection and Control | Dry Chemical System | Heat Detection | Inert Suppression

Kitchen Fire Suppression | Notification Appliances | Portable Fire Extinguisher

Smoke Detection | Water Mist System

Fire Fighting Pump System