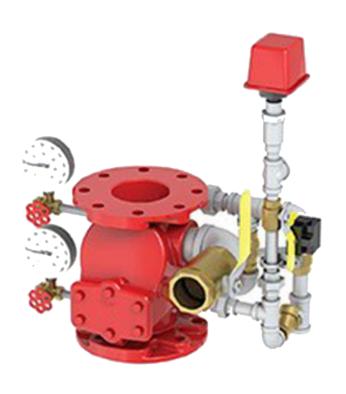

# **Associated Enterprises**Manual Fire Fighting System Components

Cutters | Spreaders | Rescue Rams | Strong Arm | Combi Tools **Power Units** 

Sprinklers System | Wet System | Dry System | Pre-Action System | Deluge System | Foam Water System