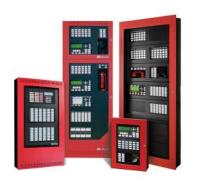

# **Mircom**Fire Alarm System

Fire Detection & Alarm | Communication & Voice Entry | Security & Access Control Mass Notification System | Smart Buildings | Emergency Lighting

Air sampling Smoke Detection | CO2 System | Clean Agent Fire Suppression System