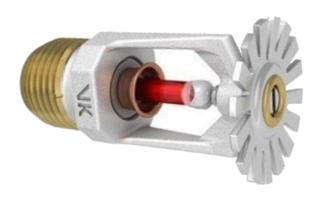

# **Associated Enterprises**Manual Fire Fighting System Components

Cutters | Spreaders | Rescue Rams | Strong Arm | Combi Tools **Power Units** 

Sprinklers System | Wet System | Dry System | Pre-Action System | Deluge System | Foam Water System